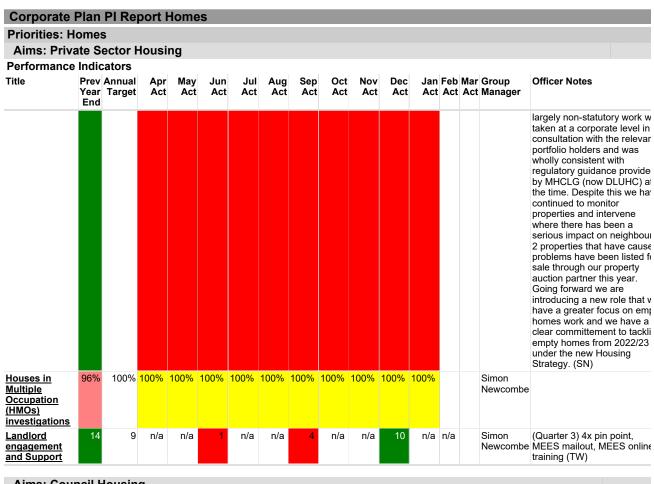

## **Corporate Plan PI Report Homes**

Monthly report for 2021-2022 Arranged by Aims Filtered by Aim: Priorities Homes For MDDC - Services

Key to Performance Status:

Performance Indicators:

No Data

Well below target

Below target

On target

Above target

Well above target

\* indicates that an entity is linked to the Aim by its parent Service





| Aims: C                                   |        |                           | ig      |            |         |         |            |        |         |            |        |         |     |                   |                                                                                                                                                                                   |
|-------------------------------------------|--------|---------------------------|---------|------------|---------|---------|------------|--------|---------|------------|--------|---------|-----|-------------------|-----------------------------------------------------------------------------------------------------------------------------------------------------------------------------------|
| itle